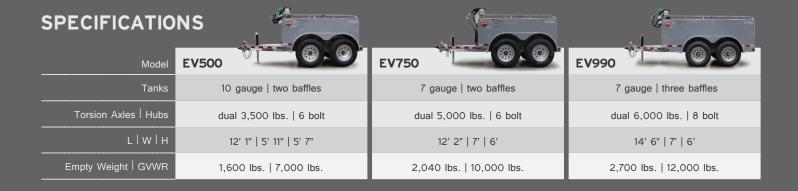

#### **DIESEL TANK**

- 7 Gauge Steel Tank (EV750 and EV990)
- 10 Gauge Steel Tank (EV500)
- Spinsecure<sup>™</sup> Fuel Cap & Tank Vent
- 6" Drop Sump with 1/2" Drain Plug

#### **TRAILER**

- 7.5" x 1/4" Formed Frame 3 Year Frame Warranty
- Dexter® Torsion Axles and EZ Lube Hubs
- Electric Brakes with Breakaway Safety System
- 16" 10-Ply Tires 235/80R16 with Steel Wheels
- 7,000 lb. Jack and Safety Tow Chains