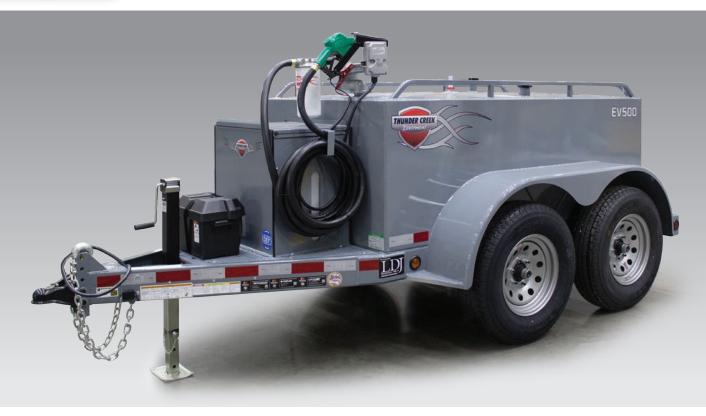

### **ECONOMY TRAILERS**

500 | 750 | 990 GALLONS

# MAXIMIZE PRODUCTIVITY WITHOUT SACRIFICING QUALITY

Thunder Creek's Economy Fuel Trailers provide rugged fuel transportation at a great value. Every Thunder Creek trailer is built from the ground up with a no-compromise approach to quality to tow smoothly at highway speeds and stand up in rough terrain. The Economy Trailers are no exception.

This trailer meets all DOT regulations with electric brakes, LED fender lights and conspicuity tape. Built to withstand off-road use with a 7 or 10 gauge steel tank, multiple full height baffles, and durable torsion axles.

#### **DIESEL TANK**

- 7 Gauge Steel Tank (EV750 and EV990)
- 10 Gauge Steel Tank (EV500)
- Spinsecure<sup>™</sup> Fuel Cap & Tank Vent
- 6" Drop Sump with 1/2" Drain Plug

#### **TRAILER**

- 7.5" x 1/4" Formed Frame 3 Year Frame Warranty
- Dexter® Torsion Axles and EZ Lube Hubs
- Electric Brakes with Breakaway Safety System
- 16" 10-Ply Tires 235/80R16 with Steel Wheels
- 7,000 lb. Jack and Safety Tow Chains

#### **PUMPING SYSTEM**

- 25 GPM Industrial Grade 12V Pump
- 10 Micron Fuel Filter
- 20' x 1" Fuel Hose

- · Double Welded Seams
- Two Full Height Tank Baffles (EV500 and EV750)
- Three Full Height Tank Baffles (EV990)
- · DOT Placards and Reflective Tape
- · LED Fender Lights
- Dual Coat Gray Polyurethane Paint
- · Adjustable Height 2 5/16" Ball Hitch
- · Wiring Wrapped in Protective Braid