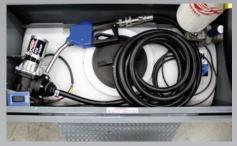

#### **PUMPING SYSTEM**

- 25 GPM Industrial Grade 12V Pump
- 10 Micron Fuel Filter
- 20' x 1" Fuel Hose

- · Double Welded Seams
- Two Full Height Tank Baffles (EV500 and EV750)
- Three Full Height Tank Baffles (EV990)
- · DOT Placards and Reflective Tape
- · LED Fender Lights
- Dual Coat Gray Polyurethane Paint
- · Adjustable Height 2 5/16" Ball Hitch
- · Wiring Wrapped in Protective Braid

- High Density Polyethylene (HDPE) tank
- · Bi-Directional pump
- 20' Hose
- Auto-Trip Nozzle
- Battery Clips