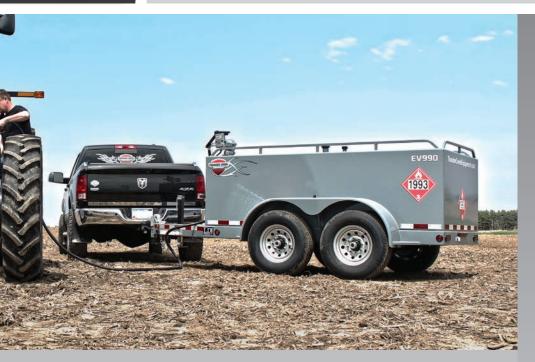

### **ECONOMY TRAILERS**

500 | 750 | 990 GALLONS

# MAXIMIZE PRODUCTIVITY WITHOUT SACRIFICING QUALITY

Thunder Creek's Economy Fuel Trailers provide rugged fuel transportation at a great value. Every Thunder Creek trailer is built from the ground up with a no-compromise approach to quality to tow smoothly at highway speeds and stand up in rough terrain. The Economy Trailers are no exception.

This trailer meets all DOT regulations with electric brakes, LED fender lights and conspicuity tape. Built to withstand off-road use with a 7 or 10 gauge steel tank, multiple full height baffles, and durable torsion axles.