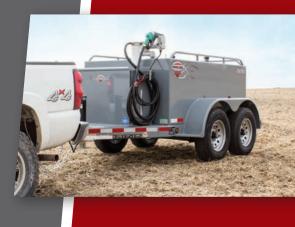

# MAXIMIZE PRODUCTIVITY WITHOUT SACRIFICING QUALITY

Thunder Creek's Economy Fuel Trailers provide rugged fuel transportation at a great value. Every Thunder Creek trailer is built from the ground up with a no-compromise approach to quality to tow smoothly at highway speeds and stand up in rough terrain. The Economy Trailers are no exception.

This trailer meets all DOT regulations with electric brakes, LED fender lights and conspicuity tape. Built to withstand off-road use with a 7 or 10 gauge steel tank, multiple full height baffles, and durable torsion axles.